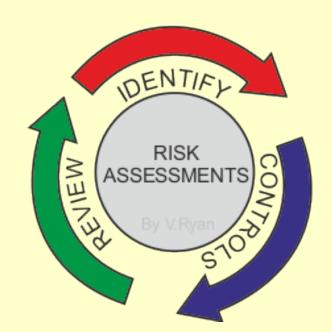

#### Risk Assessment

Any employer offering work experience to a Wellsway student will receive a telephone call/email to confirm their offer.

Depending on how the placement was found, this <u>could be</u> followed by a risk assessment:

- 1. 'I contacted the employer' & 'Other'- visit to the work place or planned phone/MS Teams call.
- 2. Placements secured by/with 'parents or family' & 'Placement with parent/carer' can be optional.

Request a risk assessment <u>or</u> you can complete a parental waiver form to confirm as a parent you are willing to take full responsibility for your child whilst on the placement.

# Wellsway School Risk Assessment level of risk at the placement

Either through a face-to-face visit, Teams call or telephone call, Wellsway School Risk Assessment will include a conversation specific to;