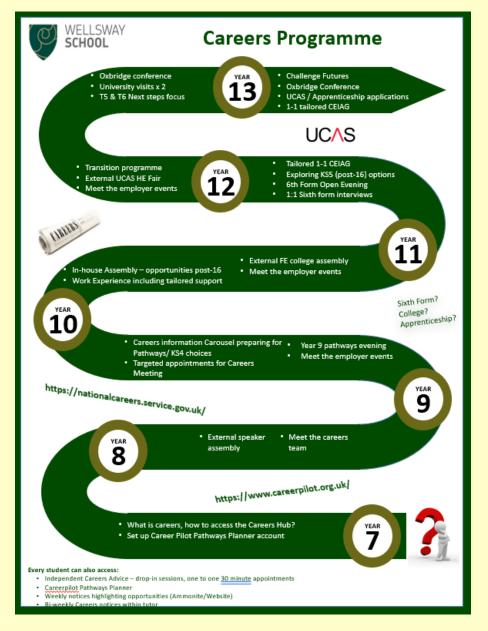

#### Careers during KS4

Students experience careers throughout school, both as discrete sessions and within the curriculum.

In Year 10 or 11, all students will be offered at least one appointment with Ms M Millard (Maggie) for independent careers advice.

## What are the options after Year 11?

#### The most popular options are:

- Sixth Form
- College
- Apprenticeships

Students have to stay in education, training or employment...

#### Year 11 timeline

- **→** Open evening in Term 1 of Year 11
  - > Start thinking about their 'top 3' subjects
    - > Applications at the end of Term 2
      - pick top 3 plus up to 2 reserves
      - **➢** One-to-one conversations in January
        - Ongoing support from then
          - > Results day and enrolment