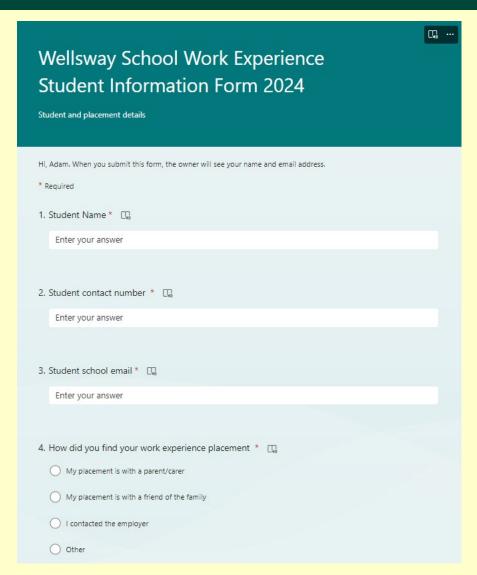

How the student found the placement is essential;

- Placement is with parent/carer
- Placement is with family/friend
- I contacted the employer
- Other

**Deadline for student information form to be returned – Friday 22<sup>nd</sup> March** 

#### Student information form

| 5. Name of the employer or business offering you a placement * 🖫 |
|------------------------------------------------------------------|
| Enter your answer                                                |
|                                                                  |
| 6. Main business contact person * 🗔                              |
| Enter your answer                                                |
|                                                                  |
| 7. Business email * 🖫                                            |
| Enter your answer                                                |
|                                                                  |
| 8. Business address * 🗔                                          |
| Enter your answer                                                |
|                                                                  |
| 9. Business contact number * 🖫                                   |
| Enter your answer                                                |
|                                                                  |

# Key information to share with the employer

| 10. Do you require Wellsway School to complete a Risk Assessment * □□                                                                                                                                                                                                                                                                                                                                                                                                                                                                                                                                                                                                                                                                                                                                                                                                                                                                                                                                                                                                                                                                                                                                                                                                                                                                                                                                                                                                                                                                                                                                                                                                                                                                                                                                                                                                                                                                                                                                                                                                                                                     |
|---------------------------------------------------------------------------------------------------------------------------------------------------------------------------------------------------------------------------------------------------------------------------------------------------------------------------------------------------------------------------------------------------------------------------------------------------------------------------------------------------------------------------------------------------------------------------------------------------------------------------------------------------------------------------------------------------------------------------------------------------------------------------------------------------------------------------------------------------------------------------------------------------------------------------------------------------------------------------------------------------------------------------------------------------------------------------------------------------------------------------------------------------------------------------------------------------------------------------------------------------------------------------------------------------------------------------------------------------------------------------------------------------------------------------------------------------------------------------------------------------------------------------------------------------------------------------------------------------------------------------------------------------------------------------------------------------------------------------------------------------------------------------------------------------------------------------------------------------------------------------------------------------------------------------------------------------------------------------------------------------------------------------------------------------------------------------------------------------------------------------|
| ○ Yes                                                                                                                                                                                                                                                                                                                                                                                                                                                                                                                                                                                                                                                                                                                                                                                                                                                                                                                                                                                                                                                                                                                                                                                                                                                                                                                                                                                                                                                                                                                                                                                                                                                                                                                                                                                                                                                                                                                                                                                                                                                                                                                     |
| ○ No                                                                                                                                                                                                                                                                                                                                                                                                                                                                                                                                                                                                                                                                                                                                                                                                                                                                                                                                                                                                                                                                                                                                                                                                                                                                                                                                                                                                                                                                                                                                                                                                                                                                                                                                                                                                                                                                                                                                                                                                                                                                                                                      |
| 11. Is there a particular reason you have chosen this employer e.g career interest, local to school/home, recommended employer * ் பு                                                                                                                                                                                                                                                                                                                                                                                                                                                                                                                                                                                                                                                                                                                                                                                                                                                                                                                                                                                                                                                                                                                                                                                                                                                                                                                                                                                                                                                                                                                                                                                                                                                                                                                                                                                                                                                                                                                                                                                     |
| Enter your answer                                                                                                                                                                                                                                                                                                                                                                                                                                                                                                                                                                                                                                                                                                                                                                                                                                                                                                                                                                                                                                                                                                                                                                                                                                                                                                                                                                                                                                                                                                                                                                                                                                                                                                                                                                                                                                                                                                                                                                                                                                                                                                         |
|                                                                                                                                                                                                                                                                                                                                                                                                                                                                                                                                                                                                                                                                                                                                                                                                                                                                                                                                                                                                                                                                                                                                                                                                                                                                                                                                                                                                                                                                                                                                                                                                                                                                                                                                                                                                                                                                                                                                                                                                                                                                                                                           |
| 12. I consent to Wellsway School sharing my contact and any necessary medical information with this employer -  *   \$\Pi_{\text{\text{\text{\text{\text{\text{\text{\text{\text{\text{\text{\text{\text{\text{\text{\text{\text{\text{\text{\text{\text{\text{\text{\text{\text{\text{\text{\text{\text{\text{\text{\text{\text{\text{\text{\text{\text{\text{\text{\text{\text{\text{\text{\text{\text{\text{\text{\text{\text{\text{\text{\text{\text{\text{\text{\text{\text{\text{\text{\text{\text{\text{\text{\text{\text{\text{\text{\text{\text{\text{\text{\text{\text{\text{\text{\text{\text{\text{\text{\text{\text{\text{\text{\text{\text{\text{\text{\text{\text{\text{\text{\text{\text{\text{\text{\text{\text{\text{\text{\text{\text{\text{\text{\text{\text{\text{\text{\text{\text{\text{\text{\text{\text{\text{\text{\text{\text{\text{\text{\text{\text{\text{\text{\text{\text{\text{\text{\text{\text{\text{\text{\text{\text{\text{\text{\text{\text{\text{\text{\text{\text{\text{\text{\text{\text{\text{\text{\text{\text{\text{\text{\text{\text{\text{\text{\text{\text{\text{\text{\text{\text{\text{\text{\text{\text{\text{\text{\text{\text{\text{\text{\text{\text{\text{\text{\text{\text{\text{\text{\text{\text{\text{\text{\text{\text{\text{\text{\text{\text{\text{\text{\text{\text{\text{\text{\text{\text{\text{\text{\text{\text{\text{\text{\text{\text{\text{\text{\text{\text{\text{\text{\text{\text{\text{\text{\text{\text{\text{\text{\text{\text{\text{\text{\text{\text{\text{\text{\text{\text{\text{\text{\text{\text{\text{\text{\text{\text{\text{\text{\text{\text{\text{\text{\text{\text{\text{\text{\text{\text{\text{\text{\text{\text{\text{\text{\text{\text{\text{\text{\text{\text{\text{\text{\text{\text{\text{\tin\text{\text{\text{\text{\text{\text{\text{\text{\text{\text{\text{\text{\text{\text{\text{\text{\text{\text{\text{\text{\text{\text{\text{\text{\text{\text{\text{\text{\text{\text{\text{\text{\text{\text{\text{\text{\text{\text{\text{\text{\text{\text{\text{\text{\text{\text{\text{\text{\texi\text{\text{\text{\text{\ |
| Yes - Contact Details and necessary medical information                                                                                                                                                                                                                                                                                                                                                                                                                                                                                                                                                                                                                                                                                                                                                                                                                                                                                                                                                                                                                                                                                                                                                                                                                                                                                                                                                                                                                                                                                                                                                                                                                                                                                                                                                                                                                                                                                                                                                                                                                                                                   |
| No I do not consent to sharing of information - please contact amillard@wellswayschool.com                                                                                                                                                                                                                                                                                                                                                                                                                                                                                                                                                                                                                                                                                                                                                                                                                                                                                                                                                                                                                                                                                                                                                                                                                                                                                                                                                                                                                                                                                                                                                                                                                                                                                                                                                                                                                                                                                                                                                                                                                                |
| Submit                                                                                                                                                                                                                                                                                                                                                                                                                                                                                                                                                                                                                                                                                                                                                                                                                                                                                                                                                                                                                                                                                                                                                                                                                                                                                                                                                                                                                                                                                                                                                                                                                                                                                                                                                                                                                                                                                                                                                                                                                                                                                                                    |